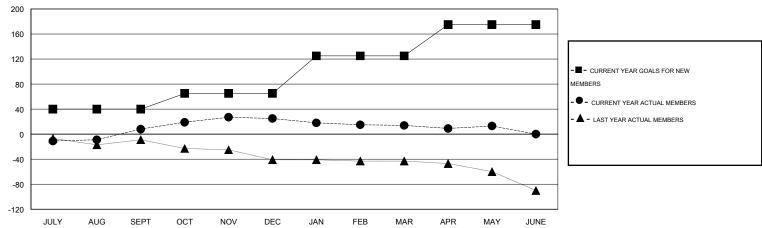

# LOCATION CALIFORNIA

 $\mathsf{GMT}\;\mathsf{CA}\;1$ 

|               |                  | Clubs               |                            |                             |                       |                    | Members                    |                              |                             |
|---------------|------------------|---------------------|----------------------------|-----------------------------|-----------------------|--------------------|----------------------------|------------------------------|-----------------------------|
|               | RESU             | LTS FOR 2013-2014   |                            |                             | RESULTS FOR 2013-2014 |                    |                            |                              |                             |
| QUARTER       | NEW CLUB<br>GOAL | ACTUAL NEW<br>CLUBS | ACTUAL<br>DROPPED<br>CLUBS | ACTUAL NET<br>GAIN/<br>LOSS | QUARTER               | NEW MEMBER<br>GOAL | ACTUAL TOTAL MEMBERS ADDED | ACTUAL<br>DROPPED<br>MEMBERS | ACTUAL NET<br>GAIN/<br>LOSS |
| JULY/AUG/SEPT | 1                | 1                   | 0                          | 1                           | JULY/AUG/SEPT         | 40                 | 49                         | 41                           | 8                           |
| OCT/NOV/DEC   | 0                | 0                   | 0                          | 0                           | OCT/NOV/DEC           | 25                 | 34                         | 17                           | 17                          |
| JAN/FEB/MAR   | 1                | 0                   | 0                          | 0                           | JAN/FEB/MAR           | 60                 | 17                         | 28                           | -11                         |
| APR/MAY/JUNE  | 1                | 0                   | 0                          | 0                           | APR/MAY/JUNE          | 50                 | 12                         | 13                           | -1                          |

#### GOALS AND ACTUAL MEMBERS CUMULATIVE

| DROPPED CLUBS: 0  DROPPED MEMBERS |               | 22 CLUBS OF 34 ADDED 1 OR MORE NEW MEMBERS | GENDER DISTRIBU<br>MALE<br>FEMALE     | TION<br>508 (61.20%)<br>322 (38.80%) |           |
|-----------------------------------|---------------|--------------------------------------------|---------------------------------------|--------------------------------------|-----------|
| DECEASED CLUB CANCELLED OTHER     | 14<br>0<br>85 | CLICK HERE FOR HEALTH ASSESSMENT DATA      | FAMILY UNIT MEMBERS HEAD OF HOUSEHOLD |                                      | 159<br>78 |
| TOTAL                             | 99            |                                            | NON-HEAD OF HOUSEHOLD                 | )                                    | 81        |