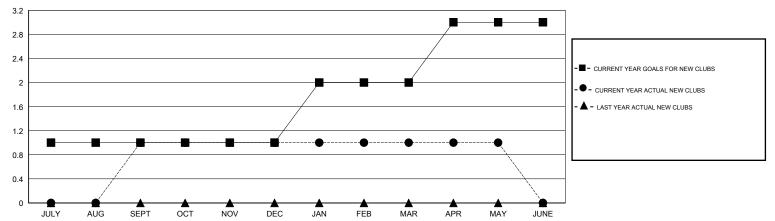

# LOCATION CALIFORNIA

 $\mathsf{GMT}\;\mathsf{CA}\;1$ 

|               |                  | Clubs               |                            |                             |                       |                    | Members                    |                              |                             |
|---------------|------------------|---------------------|----------------------------|-----------------------------|-----------------------|--------------------|----------------------------|------------------------------|-----------------------------|
|               | RESU             | LTS FOR 2013-2014   |                            |                             | RESULTS FOR 2013-2014 |                    |                            |                              |                             |
| QUARTER       | NEW CLUB<br>GOAL | ACTUAL NEW<br>CLUBS | ACTUAL<br>DROPPED<br>CLUBS | ACTUAL NET<br>GAIN/<br>LOSS | QUARTER               | NEW MEMBER<br>GOAL | ACTUAL TOTAL MEMBERS ADDED | ACTUAL<br>DROPPED<br>MEMBERS | ACTUAL NET<br>GAIN/<br>LOSS |
| JULY/AUG/SEPT | 1                | 1                   | 0                          | 1                           | JULY/AUG/SEPT         | 40                 | 49                         | 41                           | 8                           |
| OCT/NOV/DEC   | 0                | 0                   | 0                          | 0                           | OCT/NOV/DEC           | 25                 | 34                         | 17                           | 17                          |
| JAN/FEB/MAR   | 1                | 0                   | 0                          | 0                           | JAN/FEB/MAR           | 60                 | 17                         | 28                           | -11                         |
| APR/MAY/JUNE  | 1                | 0                   | 0                          | 0                           | APR/MAY/JUNE          | 50                 | 12                         | 13                           | -1                          |

## GOALS AND ACTUAL NEW CLUBS CUMULATIVE